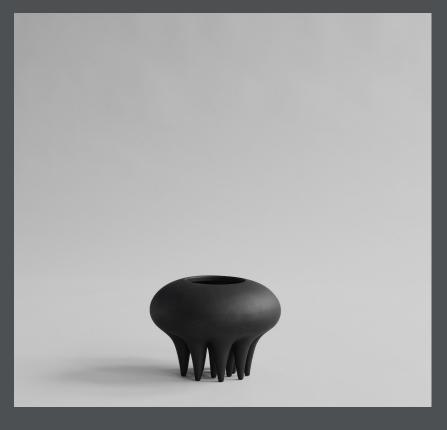

## **MEDUSA VASE MINI**

Inspired by the characteristic shapes of the Medusa, the Medusa Ceramics emphasises the soft oval shapes and details of the jellyfish.

Elegantly sculpted, each Medusa is lifted slightly above the floor by a number of small conic shaped legs, reminiscing the tentacles of the jellyfish. Medusa has a very elegant and simple expression and can easily be placed in any interior scheme as a sculptural object or vase for flowers or decorations.

Medusa comes in both vases and trays and is made from ceramic. The surface is hand glazed in order to achieve the unique surface texture. The colours may vary slightly, due to that it is a handmade product. The vase is not 100% waterproof, therefore a bag for fresh flowers is included.

Designed by Kristian Sofus Hansen & Tommy Hyldahl

**Product no: 221062** 

Type: Vase - Indoor

Colour: Coffee

**Material: Ceramic** 

**Care instructions:** 

Use a soft dry cloth to clean the product.

Do not use household cleaners.